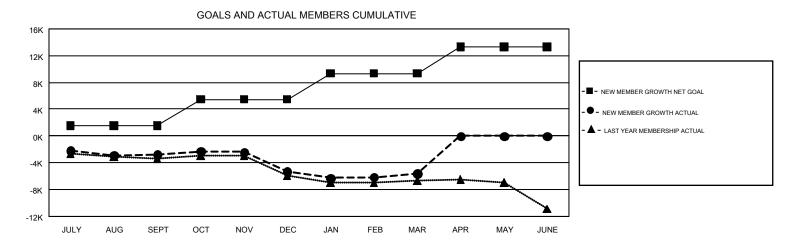

## GMT Constitutional Area 1

REPORT DOES NOT INCLUDE CLUBS IN UNDISTRICTED AREAS.

| Clubs                 |               |           |               | Members               |                                                                |                                                              |                                                    |  |
|-----------------------|---------------|-----------|---------------|-----------------------|----------------------------------------------------------------|--------------------------------------------------------------|----------------------------------------------------|--|
| RESULTS FOR 2016-2017 |               |           |               | RESULTS FOR 2016-2017 |                                                                |                                                              |                                                    |  |
| QUARTER               | NEW CLUB GOAL | NEW CLUBS | DROPPED CLUBS | QUARTER               | NEW MEMBER GROWTH<br>NET GOAL (not reinstated<br>or transfers) | NEW MEMBER<br>GROWTH ACTUAL (not<br>reinstated or transfers) | DROPPED<br>MEMBERS ACTUAL<br>(including transfers) |  |
| JULY/AUG/SEPT         | 62            | 32        | 56            | JULY/AUG/SEPT         | 1,551                                                          | 8,002                                                        | 10,815                                             |  |
| OCT/NOV/DEC           | 107           | 34        | 86            | OCT/NOV/DEC           | 3,905                                                          | 7,623                                                        | 10,151                                             |  |
| JAN/FEB/MAR           | 102           | 37        | 37            | JAN/FEB/MAR           | 3,899                                                          | 8,510                                                        | 8,805                                              |  |
| APR/MAY/JUNE          | 133           | 0         | 0             | APR/MAY/JUNE          | 3,952                                                          | 0                                                            | 0                                                  |  |