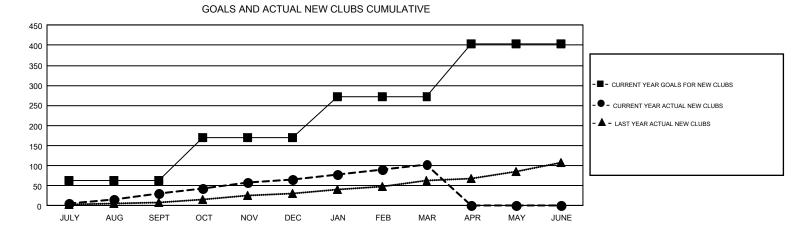

## GMT Constitutional Area 1

REPORT DOES NOT INCLUDE CLUBS IN UNDISTRICTED AREAS.

| Clubs                 |               |           |               | Members               |                                                                |                                                              |                                                    |  |
|-----------------------|---------------|-----------|---------------|-----------------------|----------------------------------------------------------------|--------------------------------------------------------------|----------------------------------------------------|--|
| RESULTS FOR 2016-2017 |               |           |               | RESULTS FOR 2016-2017 |                                                                |                                                              |                                                    |  |
| QUARTER               | NEW CLUB GOAL | NEW CLUBS | DROPPED CLUBS | QUARTER               | NEW MEMBER GROWTH<br>NET GOAL (not reinstated<br>or transfers) | NEW MEMBER<br>GROWTH ACTUAL (not<br>reinstated or transfers) | DROPPED<br>MEMBERS ACTUAL<br>(including transfers) |  |
| JULY/AUG/SEPT         | 62            | 32        | 56            | JULY/AUG/SEPT         | 1,551                                                          | 8,002                                                        | 10,815                                             |  |
| OCT/NOV/DEC           | 107           | 34        | 86            | OCT/NOV/DEC           | 3,905                                                          | 7,623                                                        | 10,151                                             |  |
| JAN/FEB/MAR           | 102           | 37        | 37            | JAN/FEB/MAR           | 3,899                                                          | 8,510                                                        | 8,805                                              |  |
| APR/MAY/JUNE          | 133           | 0         | 0             | APR/MAY/JUNE          | 3,952                                                          | 0                                                            | 0                                                  |  |